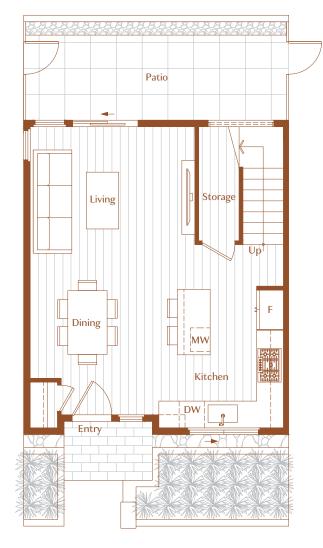

4 BED + 2 BATH + FAMILY INTERIOR: 1,511 – 1,514 SQ FT EXTERIOR: 154 – 165 SQ FT TOTAL: 1,168 – 1,676 SQ FT

Townhome B1

4 BED + 2

**BATH + FAMILY** 

MAIN LEVEL

SECOND LEVEL

UPPER LEVEL

The developer reserves the right to make changes and modifications to the information contained herein. Floorplans and floorplates are subject to change without notice. Please contact a developer sales representative for details. The developer may also make such further development modifications as are permitted by the disclosure statement, as may be amended, the contract of purchase and sale between a purchaser and developer (if applicable), or otherwise, E. & O.E.