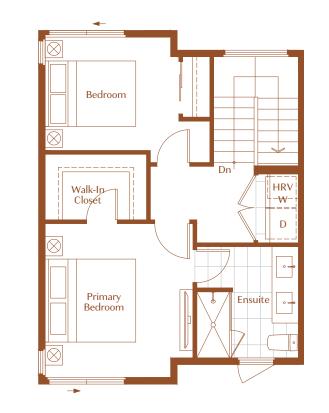

4 BED + 2 BATH + FAMILY INTERIOR: 1,511 – 1,514 SQ FT EXTERIOR: 154 – 165 SQ FT TOTAL: 1,168 – 1,676 SQ FT

Townhome B1

4 BED + 2

**BATH + FAMILY** 

MAIN LEVEL

SECOND LEVEL

UPPER LEVEL

The developer reserves the right to make changes and modifications to the information contained herein. Floorplans and floorplates are subject to change without notice. Please contact a developer sales representative for details. The developer may also make such further development modifications as are permitted by the disclosure statement, as may be amended, the contract of purchase and sale between a purchaser and developer (if applicable), or otherwise, E. & O.E.