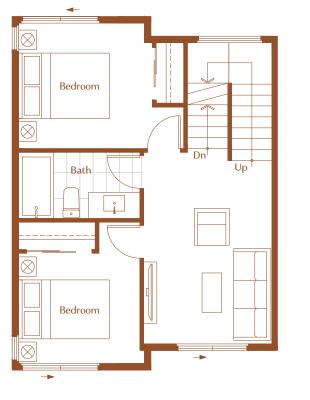

4 BED + 2 BATH + FAMILY INTERIOR: 1,511 – 1,514 SQ FT EXTERIOR: 154 – 165 SQ FT TOTAL: 1,168 – 1,676 SQ FT

Townhome B1

4 BED + 2

**BATH + FAMILY** 

MAIN LEVEL

SECOND LEVEL

UPPER LEVEL

The developer reserves the right to make changes and modifications to the information contained herein. Floorplans and floorplates are subject to change without notice. Please contact a developer sales representative for details. The developer may also make such further development modifications as are permitted by the disclosure statement, as may be amended, the contract of purchase and sale between a purchaser and developer (if applicable), or otherwise, E. & O.E.